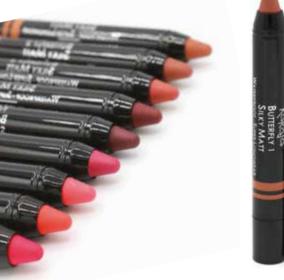

### BUTTERFLY

Super longwear waterproof silky effect REF. 70 - 9 colours

Delicately creamy, this amazing Matt lipstick in a jumbo twist format glides over the lips as lightly as silk. Can be applied in a single stroke, fast and light as the flutter of butterfly's wings.

#### **INSTRUCTIONS**

To be worn alone or on top of another lipstick to emphasize the lip volume with a contouring effect. Can be used as a base under another lip product for a long lasting look.

The waterproof and long lasting formulation does not smudge or dry out the lips.