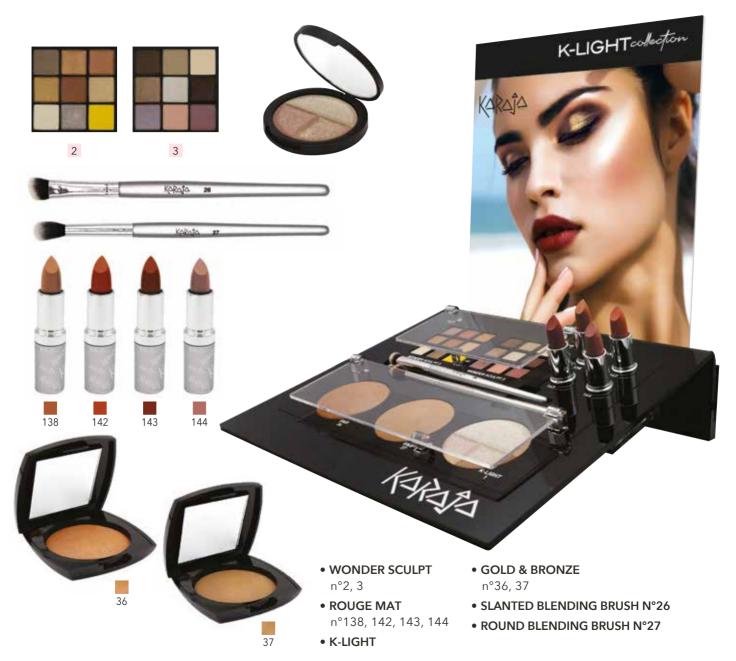

### K-LIGHT COLLECTION

25x25 cm

# WONDER SCULPT

Palette of 9 eyeshadows - spectacular makeup **REF. 393** - 6 colours

2

treasure.

3

eyes for an impeccable look.

These eyeshadows have a really **smooth matt** texture to enhance your

They combine perfect hold and ease of application thanks to the very latest technology, which transforms this small palette into a real

# **GOLD** & **BRONZE**

Face powder with a brightening and/or bronzing effect **REF. 427** - 4 colours

**REF. KA210** Liquid & powder foundation brush N°20

REF. KA220 Brow blender

REF. KA237 Lash & brow brush N°22

REF. KA242 Blurring brush N°25

**REF. KA247** Small fluffy brush N°28

REF. KA250 Slanted blending brush N°26

Kopata

**REF. KA251** Round blending brush N°27