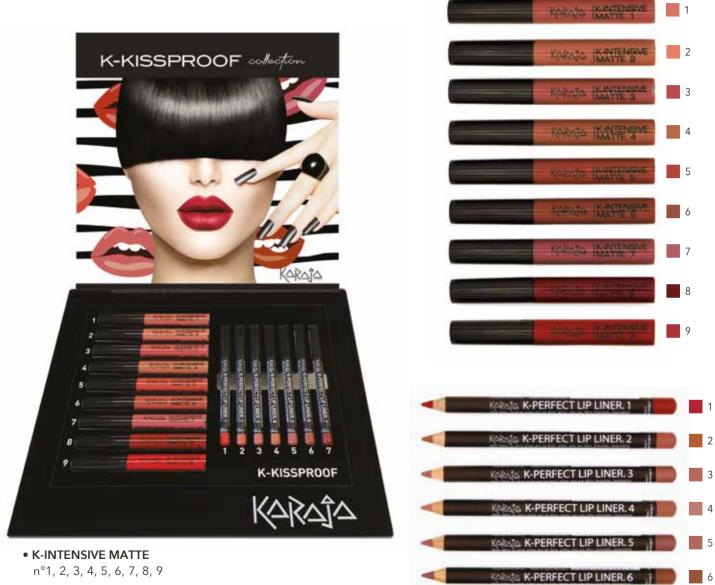

# K-INTENSIVE MATTE

Matt liquid lipstick **REF. 79** - 9 colours

#### DETAILS

Extra light liquid lipstick with a unique Matte effect.

Total and instant coverage declined in 9 shades, essential and rich in pigments.

Extra fluid texture that gives the lips a superlative color, a light and imperceptible long-lasting film.

### FEATURES

Instant coverage for extraordinarily flawless lips.

The velvety matte effect has been studied with a totally spherical powder that gives comfort and allows you to wear the product throughout the day.

### K-PERFECT LIP LINER

Extra soft lip liner **REF. 78** - 7 colours

A concentrate of well-being that gives the lips a sensation of softness, creaminess and pleasantness in application and over time. Thanks to its particular composition, the lips will appear fresh, plump and shiny.

#### K-KISSPROOF COLLECTION

25x25 cm

KARATA K-PERFECT LIP LINER. 7

7

• K-PERFECT LIP LINER n°1, 2, 3, 4, 5, 6, 7