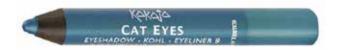

CAT EYES

Jumbo eyeshadow pencil - kohl - eyeliner super longwear 11h - waterproof super soft & multi-use **REF. 396** 

### A SOFT, MELTING MULTI-PURPOSE JUMBO PENCIL!

Extremely rich in pigment, it defines and highlights eye contours in an instant like a **Waterproof Eyeliner**, conferring intense colour, excellent coverage and high definition. Thanks to its instant colour release, it enhances the inner lash line of the eyes like **Kohl**.

5

It glides delicately over the eyelids like silk and can be blended in an instant like long lasting **Eyeshadow**.

It is easily blended immediately after application.

Close cap tightly after use.

Ophthalmologically and dermatologically tested.