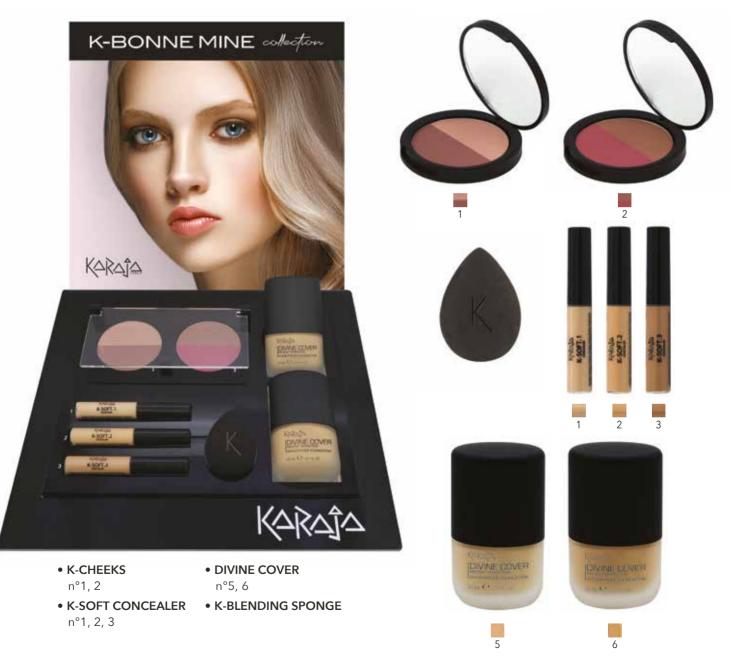

#### K-BONNE MINE COLLECTION

25x25 cm

# K-CHEEKS

Blush **REF. 469** - 2 colours

# K-SOFT CONCEALER

Liquid concealer **REF. 470** - 3 colours

The perfect key to capture the light and illuminate the particularities of every woman's face. A perfect ally to embellish all looks, a veil of powder that illuminates the face in a refined way.

### DIVINE COVER

Waterpoof foundation **REF. 465** - 5 colours

The secret for perfect skin: Divine Cover.

A foundation for divine and immediate coverage.

Enriched with hydrating and nourishing agents, it glides softly over skin thanks to its rich and creamy consistency, for uniform and radiant complexion, absolutely perfect for every occasion.