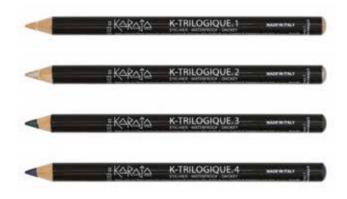

### **K-TRILOGIQUE**

Waterproof - eye pencil **REF. 711** - 4 colours

High performance mascara, gives the lashes immediate volume for a magnetic look.

The creamy formula allows easy application and creates a uniform film on the lashes. Very intense black color.

K-Trilogique, the new line of eye pencils represents the perfect compromise between innovative formulation and sustainability.

#### 3 EFFECTS IN 1

**Eyeliner** for a perfect and defined line.

**Waterproof** to guarantee a long-lasting effect and a water-resistant makeup.

Smokey for an easy blending with a smokey eye effect.

K-Trilogique line was created to satisfy the desires of an increasingly demanding public, looking for extreme cosmetic performance, making these new pencils "top of the range".

They are a must for the most demanding makeup artists as well as for a classic clientele looking for high performance and at the same time aiming for a sustainable ethical approach.

The PEFC (Forest Certification Approval Program) guarantees the origins of wood extracted from sustainably managed forests.

The new raw materials used, both vegan and without palm oil, create an extremely versatile product.