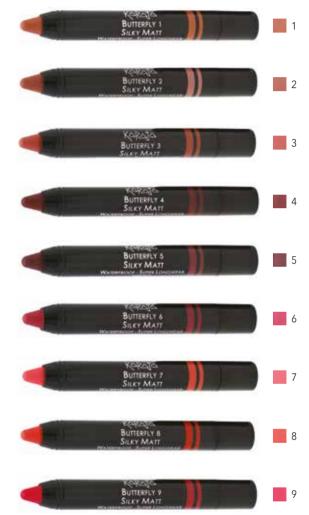

### BUTTERFLY

Super longwear waterproof silky effect REF. 70 - 9 colours

Delicately creamy, this amazing Matt lipstick in a jumbo twist format glides over the lips as lightly as silk. Can be applied in a single stroke, fast and light as the flutter of butterfly's wings.

#### **INSTRUCTIONS**

To be worn alone or on top of another lipstick to emphasize the lip volume with a contouring effect. Can be used as a base under another lip product for a long lasting look.

The waterproof and long lasting formulation does not smudge or dry out the lips.