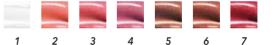

### K-GLOSS & GLOW

Shiny lip gloss **REF. 80** - 7 colours

### Lipgloss with extreme glossy effect!

Irresistible and ultra-bright gloss, formulated with oils that make the texture compact without smudging and which emphasizes the light point, releasing a veil of color without sticking.

The lips will be covered with a sensory and consistent film, the perfect mix of creaminess, brilliance and silkiness.

Easy to use thanks to the soft and elastic applicator that will allow you to spread **K-Gloss & Glow** evenly.

Apply a thin veil for a delicate effect and to enhance the natural beauty of your lips... add a touch of extra product to amplify the Gloss & Glow effect.

Suggested for a lighter and more natural look.