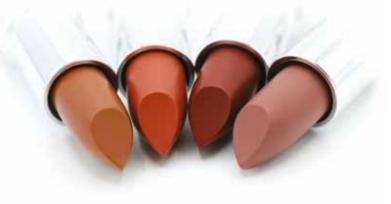

### ROUGE MAT

Matt lipstick **REF. 18** - 4 colours

Four new colors of **Rouge Mat** in an even more performing formulation that offers unusual results of lightness and compactness. Lipsticks with the extraordinary softness characteristics of a powder product, without however drying the lips.