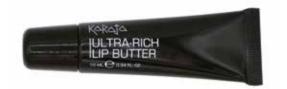

### ULTRA-RICH LIP BUTTER

Ultra-rich butter **REF. 58** 

#### EXTREME PROTECTION FOR VERY DRY LIPS

A rich and creamy formula that nourishes deeply, bringing instant relief to chapped skin. Gives lasting softness and sweetness, delicately smoothes the lips thanks to the **Wild Mango Butter** and **Shea Butter** which combat roughness and chapping for a mouth that is divinely soft and plump, as if regenerated.