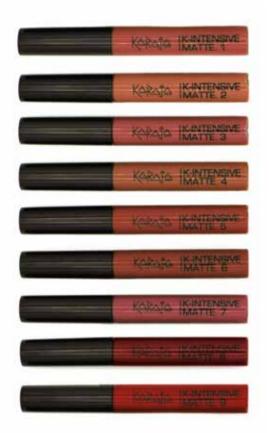

# K-INTENSIVE MATTE

Matt liquid lipstick **REF. 79** - 9 colours

#### DETAILS

Extra light liquid lipstick with a unique Matte effect.

Total and instant coverage declined in 9 shades, essential and rich in pigments.

Extra fluid texture that gives the lips a superlative color, a light and imperceptible long-lasting film.

### FEATURES

Instant coverage for extraordinarily flawless lips.

The velvety matte effect has been studied with a totally spherical powder that gives comfort and allows you to wear the product throughout the day.

Extra thin film. Matte finish without smudging.