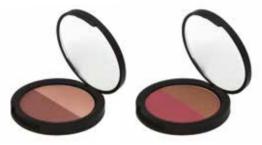

# K-CHEEKS

Blush **REF. 469** - 2 colours

### 1

Compact blush, easy to blend and with excellent adhesion to the skin. It will give to the cheeks a very natural "bonne-mine" look without weighing them down.

The characteristic Matt effect is given by its special and extremely thin texture that lightly revives the cheeks, providing multiple intensities of color and perfect uniformity in application.