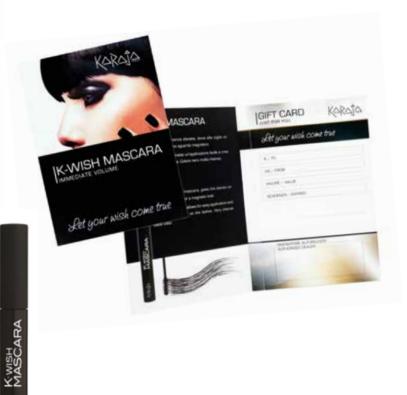

# K-WISH MASCARA

Immediate volume mascara

REF. 710

#### K-WISH MASCARA

High performance mascara, gives the lashes immediate volume for a magnetic look. The creamy formula allows easy application and creates a uniform film on the lashes. Very intense black color.