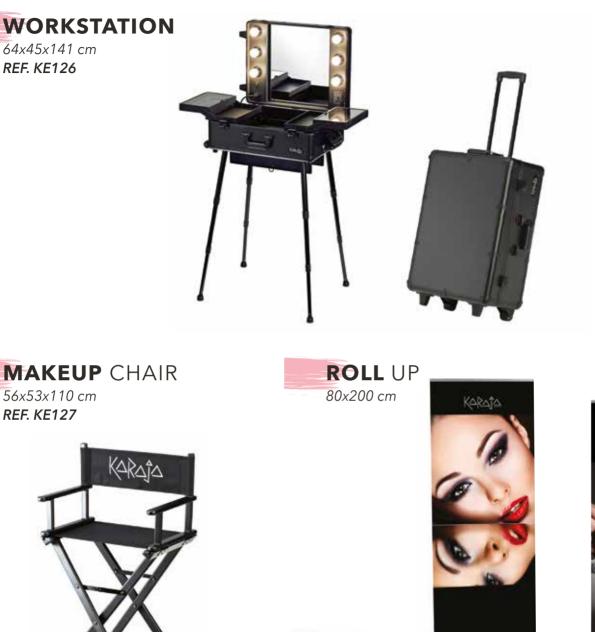

#### WORKSTATION

64x45x141 cm REF. KE126

56x53x110 cm

REF. KE127

-

REF. KA219

REF. KA299

KARAJA