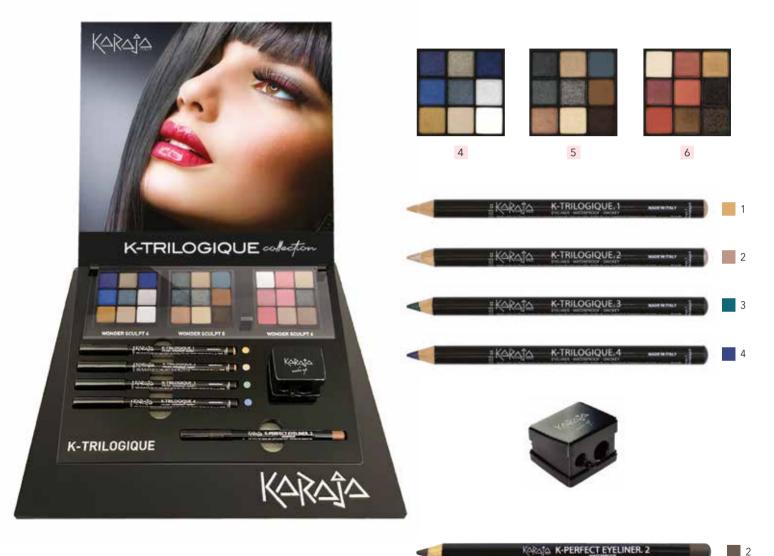

### **K-TRILOGIQUE**

Waterproof - eye pencil **REF. 711** - 4 colours

High performance mascara, gives the lashes immediate volume for a magnetic look.

The creamy formula allows easy application and creates a uniform film on the lashes. Very intense black color.

K-Trilogique, the new line of eye pencils represents the perfect compromise between innovative formulation and sustainability.

#### 3 EFFECTS IN 1

**Eyeliner** for a perfect and defined line.

**Waterproof** to guarantee a long-lasting effect and a water-resistant makeup.

Smokey for an easy blending with a smokey eye effect.

K-Trilogique line was created to satisfy the desires of an increasingly demanding public, looking for extreme cosmetic performance, making these new pencils "top of the range".

They are a must for the most demanding makeup artists as well as for a classic clientele looking for high performance and at the same time aiming for a sustainable ethical approach.

The PEFC (Forest Certification Approval Program) guarantees the origins of wood extracted from sustainably managed forests.

The new raw materials used, both vegan and without palm oil, create an extremely versatile product.

#### K-TRILOGIQUE COLLECTION

25x25 cm

- WONDER SCULPT n°4, 5, 6
- K-TRILOGIQUE n°1, 2, 3, 4
- DOUBLE PENCIL SHARPENER
- K-PERFECT EYELINER n°2