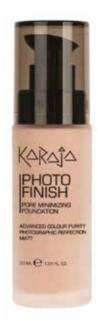

### PHOTO FINISH

Fluid foundation radiant matt effect oil-free - long lasting **REF. 438** - 9 colours

Brightens the face without shine.

Guaranteed impeccable, **natural MATT smoothing effect.** Great coverage without heaviness.

For all skin types. Especially suited for mixed/oily skins.

### PHOTOGRAPHIC PERFECTION

Special coated pigments diffuse **extraordinary radiance**, enhancing the splendour and freshness of your complexion.

Wrinkles, pores and blemishes are concealed and reduced for a natural, radiant look and a delicate perfect final **"MATT"** effect.

#### LONG LASTING EFFECT AND COMFORT

Its **ultra elastic formula** makes for easy and silky smooth application. Embraces the skin **without stiffening lines** and produces a reassuring **sense of comfort** all day long.