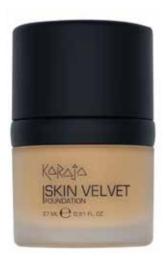

### SKIN VELVET

Velvety foundation instant radiance - longwear **REF. 431** - 8 colours

An ultra-light texture is a leading feature of these powders with their extraordinary luminosity.

Matt or pearl, they blend perfectly into the skin thanks to the use of carefully selected, fine pigments that alter reflected light to get a uniform result, without blotches.

#### NATURAL RADIANT COLOUR

Its delicate creamy consistency offering medium/high coverage and easy blending in creates a visibly perfect complexion. Brightens, tones and perfects tired, dull and lifeless skin in just one stroke.

In just one product, Skin Velvet combines the perfect coverage and velvety smoothness of a rich creamy texture with natural radiant end results.

Thanks to its innovative formula based on fine waxes and coated pigments, it slides over the skin creating a super soft film that instantly blends into and brightens the skin.

#### COMFORTABLE AND LONGWEARING

A velvety brightening cream that caresses your skin and offers unparalleled comfort. For a perfect, natural and radiant complexion all day long. For normal to dry skin types. Dermatologically tested.