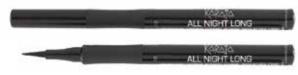

### ALL NIGHT LONG

Pencil eyeliner - no transfer waterproof - no running - 18h **REF. 702** 

Its ultra-intense formula and extremely soft tip enable a precise and even contour, right from the first stroke.

No-run and instant set colour!

For optimal use do not use with pen tip facing upwards. Ophthalmologically and dermatologically tested.