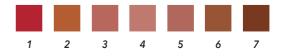

### BUTTERFLY

Super longwear waterproof silky effect REF. 70 - 9 colours

Delicately creamy, this amazing Matt lipstick in a jumbo twist format glides over the lips as lightly as silk. Can be applied in a single stroke, fast and light as the flutter of butterfly's wings.