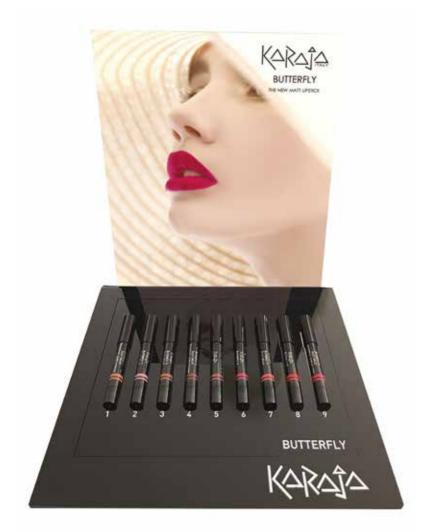

#### BUTTERFLY COLLECTION

25x25 cm

• BUTTERFLY n°1, 2, 3, 4, 5, 6, 7, 8, 9

### BUTTERFLY

Super longwear waterproof silky effect REF. 70 - 9 colours

Delicately creamy, this amazing Matt lipstick in a jumbo twist format glides over the lips as lightly as silk. Can be applied in a single stroke, fast and light as the flutter of butterfly's wings.