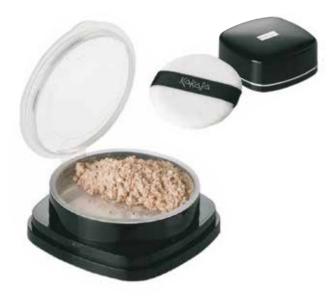

Its delicate creamy consistency offering medium/high coverage and easy blending in creates a visibly perfect complexion. Brightens, tones and perfects tired, dull and lifeless skin in just one stroke.

In just one product, Skin Velvet combines the perfect coverage and velvety smoothness of a rich creamy texture with natural radiant end results.

Thanks to its innovative formula based on fine waxes and coated pigments, it slides over the skin creating a super soft film that instantly blends into and brightens the skin.

#### COMFORTABLE AND LONGWEARING

A velvety brightening cream that caresses your skin and offers unparalleled comfort. For a perfect, natural and radiant complexion all day long. For normal to dry skin types. Dermatologically tested.





Silky loose powder **REF. 433** 



### MAKEUP FIXER

Fixer spray **REF. 434** 



#### FOR A PEACHY COMPLEXION

Unbelievably fine powder that glides across your skin like silk, blending in with your natural colour without streaking for a **natural flawless finish.** 

Dermatologically tested.

#### MATT

Absorbs and reduces excessive shine, improving makeup hold. Its gentle consistency has the visual effect of **brightening and smoothing** your complexion, at the same time enhancing your natural colour.

For all skin types.



This spray fixes your makeup to ensure lasting effects without smudging. Provides protection against all agents likely to ruin your makeup. A fine mist instantly coats your face with a fine, invisible and comfortable elastic film. Contains **Chamomile and Marigold Extracts** with soothing properties