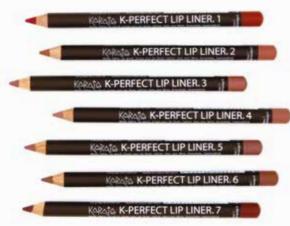

### K-PERFECT LIP LINER

Extra soft lip liner **REF. 78** - 7 colours

A concentrate of well-being that gives the lips a sensation of softness, creaminess and pleasantness in application and over time. Thanks to its particular composition, the lips will appear fresh, plump and shiny.

Extremely comfortable application accompanied by a release of deep and compact color.

The particular texture is able to increase the intensity and fullness of the product: the result is a vibrant and never flat color, maintaining the elegant matte finish.

#### DETAILS

1

Very writing and resistant lip pencil with soft texture suitable for blending or used to define the lip contour in a precise way.

#### FEATURES

Rich and intense line, excellent coverage and smoothness. The formula is highly pigmented, silky and velvety.

### USE

Can be used alone or with your favourite lipstick for a long-lasting lip color.