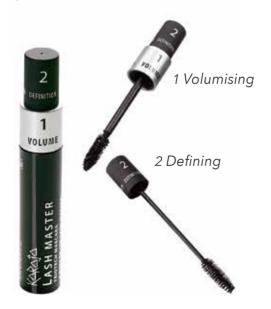

# LASH MASTER

Volumising & defining effect mascara **REF. 377** 

3-IN-1 MASCARA FOR MULTIPLE DIFFERENT LOOKS USE 1 VOLUMISING EFFECT USE 2 DEFINING EFFECTE USE 1 + 2 PROFESSIONAL RESULTS Dare to create a new look with Lash Master mascara and experiment with application techniques. Contains Keratin, Panthenol and Vitamin E. Ophthalmologically tested.