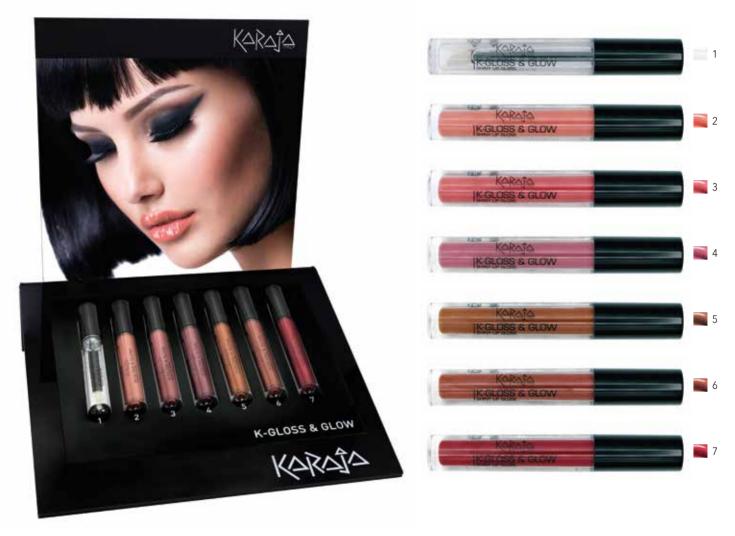

### K-GLOSS & GLOW

Shiny lip gloss **REF. 80** - 7 colours

### Lipgloss with extreme glossy effect!

Irresistible and ultra-bright gloss, formulated with oils that make the texture compact without smudging and which emphasizes the light point, releasing a veil of color without sticking.

The lips will be covered with a sensory and consistent film, the perfect mix of creaminess, brilliance and silkiness.

Easy to use thanks to the soft and elastic applicator that will allow you to spread **K-Gloss & Glow** evenly.

Apply a thin veil for a delicate effect and to enhance the natural beauty of your lips... add a touch of extra product to amplify the Gloss & Glow effect.

Suggested for a lighter and more natural look.

#### K-GLOSS & GLOW COLLECTION

25x25 cm

• K-GLOSS & GLOW n°1, 2, 3, 4, 5, 6, 7

24x21 cm