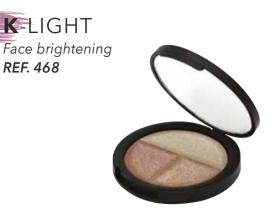

### **CONTOUR** QUAD

Face contouring palette - nude effect **REF. 466** 

Softens facial contours and revives your complexion, for a luminous and natural look.