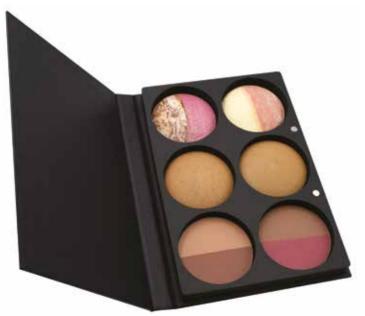

### **CONTOUR** QUAD

Face contouring palette - nude effect **REF. 466** 

Softens facial contours and revives your complexion, for a luminous and natural look.