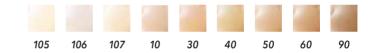

### PHOTO FINISH

Fluid foundation radiant matt effect oil-free - long lasting **REF. 438** - 9 colours

Brightens the face without shine.

Guaranteed impeccable, **natural MATT smoothing effect.** Great coverage without heaviness.

For all skin types. Especially suited for mixed/oily skins.

### PHOTOGRAPHIC PERFECTION

Special coated pigments diffuse **extraordinary radiance**, enhancing the splendour and freshness of your complexion.

Wrinkles, pores and blemishes are concealed and reduced for a natural, radiant look and a delicate perfect final **"MATT"** effect.

#### LONG LASTING EFFECT AND COMFORT

Its **ultra elastic formula** makes for easy and silky smooth application. Embraces the skin **without stiffening lines** and produces a reassuring **sense of comfort** all day long.