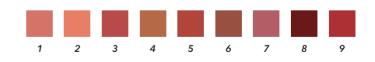

## K WISH LIPSTICK

Matt lipstick **REF. 77** 

#### K-WISH LIPSTICK

Extremely comfortable application accompanied by a release of deep and compact color. The particular texture is able to increase the intensity and fullness of the product: the result is a vibrant and never flat color, maintaining the elegant matte finish.