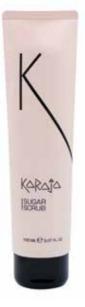

### K-ESSENTIAL SUGAR SCRUB

Face scrub **REF. 471** 

Face scrub with sugar granules (Sucrose) that allows for gentle exfoliation of the skin, an important step in improving make-up results.

#### METHOD OF USE

Massage the product on the moistened skin of the face, thus allowing the dissolution of the sugar micro-granules. During the massage, a pleasant sensation of well-being is perceived on the skin. Once the exfoliation is finished, it is possible to rinse with warm water.

Repeat 1-2 times a week to eliminate dead skin cells and regenerate the epidermis.

#### RESULT

With **K-Essential Sugar Scrub**, the skin will be smooth, radiant and hydrated.