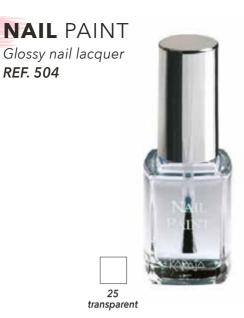

# NAIL PAINT ANTI-SHOCK SYSTEM

Professional nail paint with an anti-shock system REF. 510

REF. 504

New generation formula for outstanding results: shine, long lasting, really easy to apply.

A flat professional brush gently follows the curve of the nail for excellent performance.

METHOD OF USE Apply the lacquer to dry clean nails.

FACE PALETTE N.2 Ref. Ke274