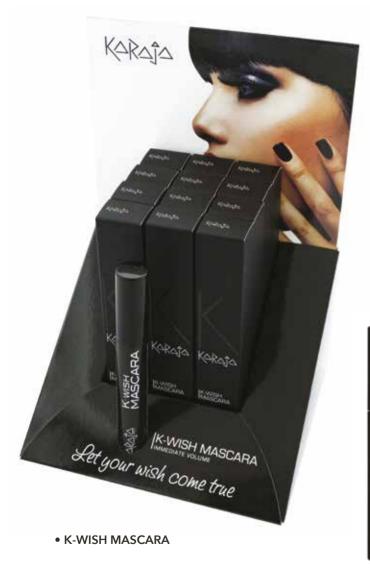

#### K-WISH MASCARA

15x14 cm

শ্বেম্ব<u>ট</u>ুন

# K-WISH MASCARA

Immediate volume mascara

REF. 710

#### K-WISH MASCARA

High performance mascara, gives the lashes immediate volume for a magnetic look. The creamy formula allows easy application and creates a uniform film on the lashes. Very intense black color.