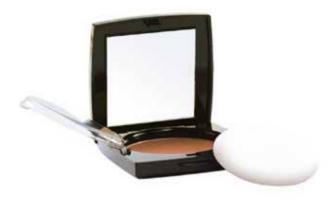

### SKIN VELVET

Velvety foundation instant radiance - longwear **REF. 431** - 8 colours

An ultra-light texture is a leading feature of these powders with their extraordinary luminosity.

Matt or pearl, they blend perfectly into the skin thanks to the use of carefully selected, fine pigments that alter reflected light to get a uniform result, without blotches.

#### NATURAL RADIANT COLOUR

Its delicate creamy consistency offering medium/high coverage and easy blending in creates a visibly perfect complexion. Brightens, tones and perfects tired, dull and lifeless skin in just one stroke.

In just one product, Skin Velvet combines the perfect coverage and velvety smoothness of a rich creamy texture with natural radiant end results.

Thanks to its innovative formula based on fine waxes and coated pigments, it slides over the skin creating a super soft film that instantly blends into and brightens the skin.

#### COMFORTABLE AND LONGWEARING

A velvety brightening cream that caresses your skin and offers unparalleled comfort. For a perfect, natural and radiant complexion all day long. For normal to dry skin types. Dermatologically tested.