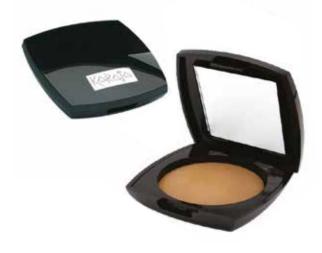

# **GOLD** & **BRONZE**

Face powder with a brightening and/or bronzing effect **REF. 427** - 4 colours