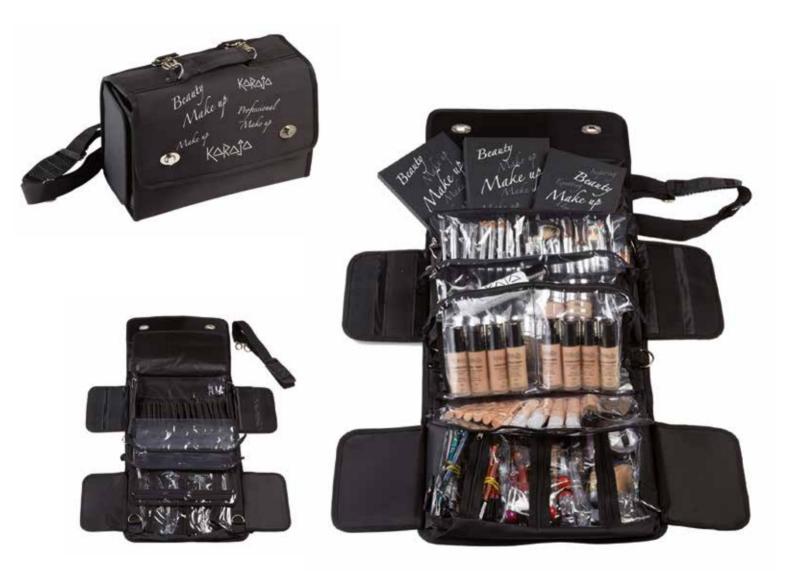

22

REF. KA242 Blurring brush N°25



**REF. KA247** Small fluffy brush N°28



REF. KA250 Slanted blending brush N°26



Kopata

**REF. KA251** Round blending brush N°27



#### K-PROFESSIONAL BRUSH SET

**REF. KA260** 



#### WONDER BROW STENCIL KIT

## Brow stencil kit **REF. KA236**



#### CONTAINS 10 STENCILS FOR 5 DIFFERENT LOOKS

Find out how to make the most of your eyebrow shape, with our stencil kit. Perfect for flawlessly drawing, shaping and defining the brows.

Made of durable plastic, the stencils are easy to clean and designed to last over time.

Natural: for medium-width brows

Seductive: for brows with a well-defined arch

Dramatic: for a more curved and defined arch

Thin: for thin brows

Diva: for a rounded arch

#### K-ACADEMY MAKEUP BAG

37x18x27 cm **REF. KE314** 



#### WORKSTATION

64x45x141 cm REF. KE126

56x53x110 cm

REF. KE127



-

REF. KA219

REF. KA299

KARAJA

### K-LIGHT COLLECTION

25x25 cm



#### BUTTERFLY COLLECTION

25x25 cm





• BUTTERFLY n°1, 2, 3, 4, 5, 6, 7, 8, 9

#### K-BONNE MINE COLLECTION

25x25 cm



#### K-KISSPROOF COLLECTION

25x25 cm



KARATA K-PERFECT LIP LINER. 7

7

• K-PERFECT LIP LINER n°1, 2, 3, 4, 5, 6, 7

#### K-TRILOGIQUE COLLECTION

25x25 cm



- WONDER SCULPT n°4, 5, 6
- K-TRILOGIQUE n°1, 2, 3, 4
- DOUBLE PENCIL SHARPENER
- K-PERFECT EYELINER n°2

#### K-WATER INK MASCARA

15x14 cm



• K-WATER INK MASCARA



#### K-WISH MASCARA

15x14 cm



শ্বেম্ব<u>ট</u>ুন



#### K-ESSENTIAL LINE

44x32 cm



- K-ESSENTIAL SUGAR SCRUB
- K-ESSENTIAL CLEANSING GEL OIL
- K-ESSENTIAL MICELLAR WATER
- •K-ESSENTIAL MOISTURISI