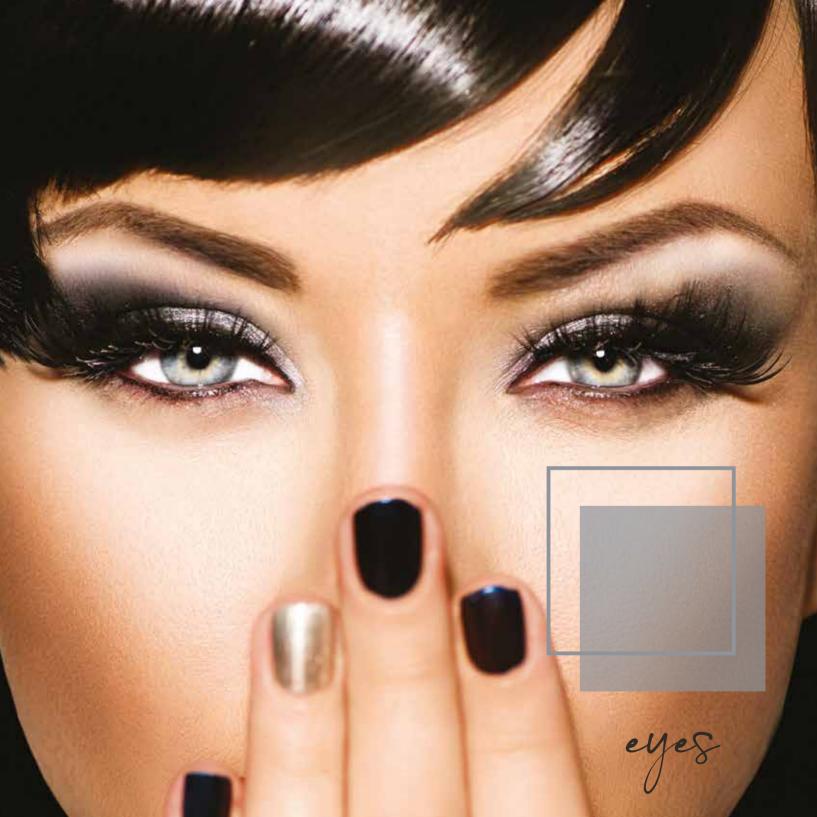

ps. Wait a few seconds to allow the correct fixing of the color.



### K-GLOSS & GLOW

Shiny lip gloss **REF. 80** - 7 colours



### Lipgloss with extreme glossy effect!

Irresistible and ultra-bright gloss, formulated with oils that make the texture compact without smudging and which emphasizes the light point, releasing a veil of color without sticking.

The lips will be covered with a sensory and consistent film, the perfect mix of creaminess, brilliance and silkiness.

Easy to use thanks to the soft and elastic applicator that will allow you to spread **K-Gloss & Glow** evenly.

Apply a thin veil for a delicate effect and to enhance the natural beauty of your lips... add a touch of extra product to amplify the Gloss & Glow effect.

Suggested for a lighter and more natural look.







## TOPLINER

Matt eyeliner no transfer water-resistant super longwear 12h **REF. 311** 



Easy and practical for drawing the outline of the eye using the brush dipped into the liquid and for thickening the eyelashes. Long lasting, no smearing.

**PROPERTIES** Intense colour, matt, good coverage and long lasting. **MAKEUP HINTS** The special brush lets you draw a particularly thin line that blends in with the lashes to make these appear thicker. Shake well before use.

Ophthalmologically and dermatologically tested.

### COAL BLACK KAJAL

Kajal **REF. 326** 



The result of the very latest in scientific research, this coal-black kohl is unbelieveably light and goes on with the lightest touch. For full, lasting cover.

Its special ingredients help brighten your eyes.

**Ideal for lining