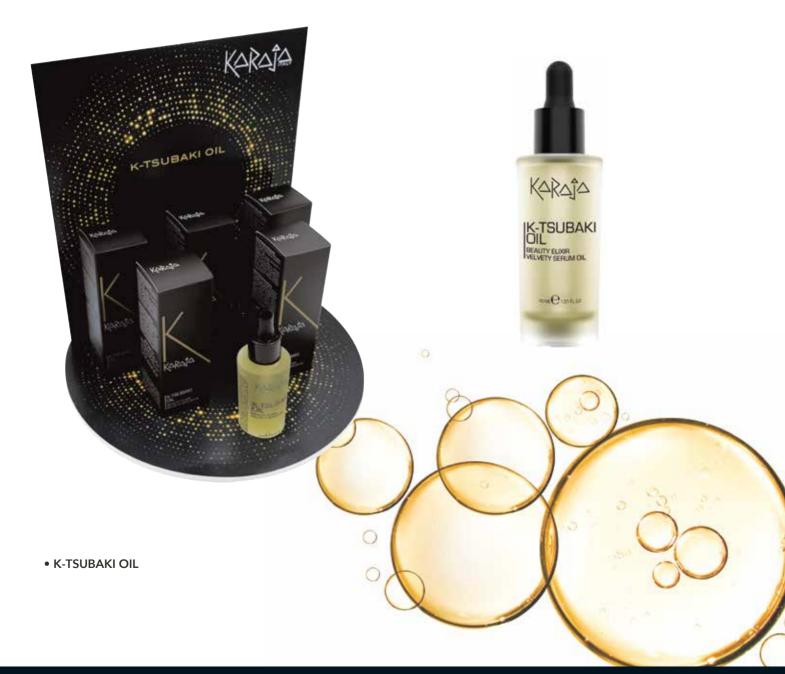

### K-TSUBAKI OIL

Velvety face oil **REF. 475** 

K-WISH SET Ref. Ke265

Velvety beauty oil formulated with fine natural oils.

Precious and delicately scented, it gives a complexion that shines with youth.

Contains **Tsubaki Oil** (Camellia Japonica Seed Oil), **Rice Bran Oil** (Oryza Sativa (Rice) Bran Oil), **Argan Oil** (Argania Spinosa Kernel Oil), **Sweet Almond Oil** (Prunus Amygdalus Dulcis (Sweet Almond) Oil) and **Macadamia Oil** (Macadamia Integrifolia Seed Oil) which help to moisturize, protect, nourish and smooth the skin.

Used for centuries by Japanese women and Geishas as an elixir of youth, Tsubaki Oil and Rice Bran Oil are the secret recipe for soft and smooth skin, shiny hair and strong nails.