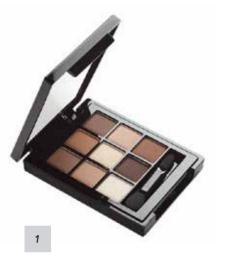

# WONDER SCULPT

Palette of 9 eyeshadows - spectacular makeup **REF. 393** - 6 colours

2

treasure.

3

eyes for an impeccable look.

These eyeshadows have a really **smooth matt** texture to enhance your

They combine perfect hold and ease of application thanks to the very latest technology, which transforms this small palette into a real