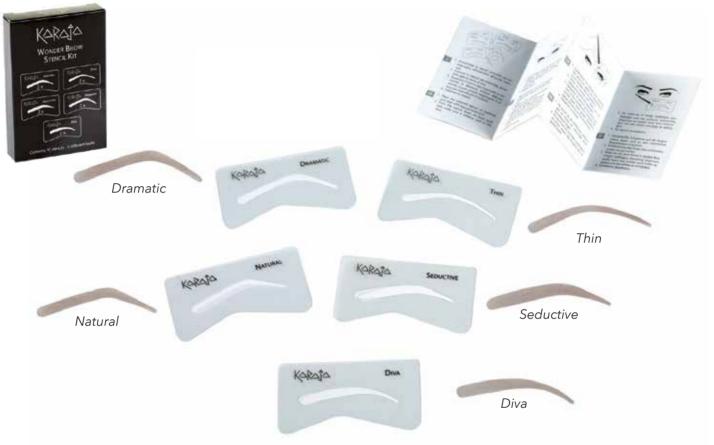

#### WONDER BROW STENCIL KIT

## Brow stencil kit **REF. KA236**

#### CONTAINS 10 STENCILS FOR 5 DIFFERENT LOOKS

Find out how to make the most of your eyebrow shape, with our stencil kit. Perfect for flawlessly drawing, shaping and defining the brows.

Made of durable plastic, the stencils are easy to clean and designed to last over time.

Natural: for medium-width brows

Seductive: for brows with a well-defined arch

Dramatic: for a more curved and defined arch

Thin: for thin brows

Diva: for a rounded arch