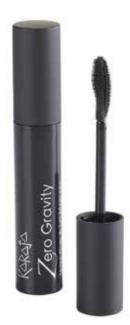

Lift mascara **REF. 701** 

Defines, volumises and lifts eyelashes upwards, for a Zero Gravity effect!

Thanks to an exclusive, flexible and arched applicator, captures eyelashes from root to tip, fanning them out for a surprising result! **Contains Diamond Powder, with an energising effect, and Argan Oil** with nourishing and regenerating properties, for lashes that are always pampered and perfect.

Ophthalmologically tested.