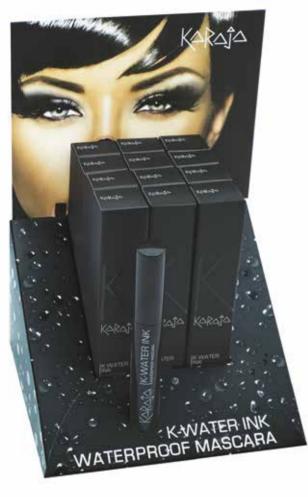

### K-WATER INK MASCARA

Waterproof mascara **REF. 712** 

Discover the resounding volume effect of **K-Water Ink** Mascara combined with the benefit of a waterproof formula: instant exaggerated long-lasting lash thickness.

It will be your best mascara to confront hot weather, water at the pool and by the seaside or humidity at the gym, always keeping a perfect seductive gaze.

It helps your lashes to keep the shape and at the same time it is light, soft and elastic.

The formula has been studied to give to the lashes a powerful volume.

#### K-WATER INK MASCARA

15x14 cm

• K-WATER INK MASCARA