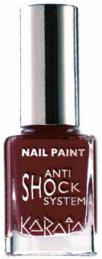

# NAIL PAINT ANTI-SHOCK SYSTEM

Professional nail paint with an anti-shock system REF. 510

REF. 504

New generation formula for outstanding results: shine, long lasting, really easy to apply.

A flat professional brush gently follows the curve of the nail for excellent performance.

METHOD OF USE Apply the lacquer to dry clean nails.

FACE PALETTE N.2 Ref. Ke274