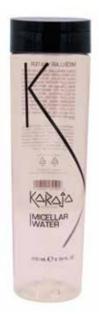

### K-ESSENTIAL MICELLAR WATER

Micellar water **REF. 473** 

Delicate and fresh cleansing water perfect for removing make-up. Suitable for all skin types, it is the ideal solution both for démaquillage at the end of the day and for cleansing the face upon awakening. Also suitable for the most delicate skins and it is fragrance-free.

#### METHOD OF USE

Apply the product gently on the face with a cotton swab on the part of the face to remove the makeup. A rinse is not required, but it may be useful to apply a face cream after the cleansing operation.

#### RESULT

With **K-Essential Micellar Water**, the skin is more hydrated, fresh and radiant.