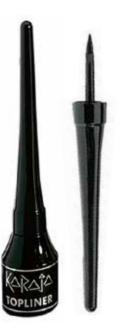

## TOPLINER

Matt eyeliner no transfer water-resistant super longwear 12h **REF. 311** 

Easy and practical for drawing the outline of the eye using the brush dipped into the liquid and for thickening the eyelashes. Long lasting, no smearing.

**PROPERTIES** Intense colour, matt, good coverage and long lasting. **MAKEUP HINTS** The special brush lets you draw a particularly thin line that blends in with the lashes to make these appear thicker. Shake well before use.

Ophthalmologically and dermatologically tested.