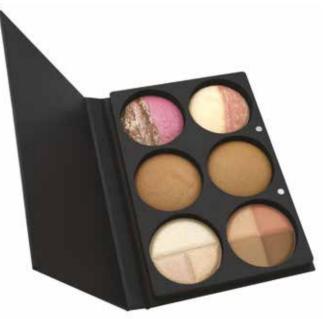

### **CONTOUR** QUAD

Face contouring palette - nude effect **REF. 466** 

Softens facial contours and revives your complexion, for a luminous and natural look.