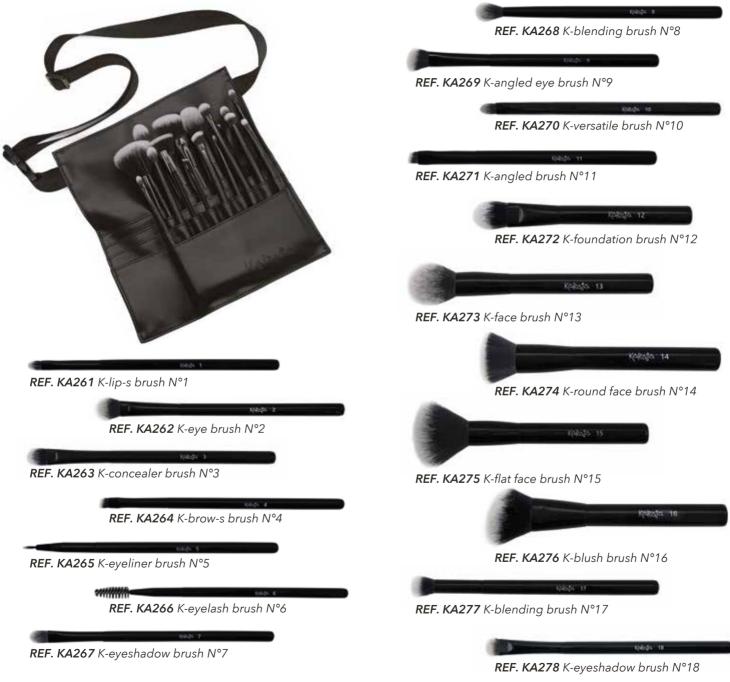

### SINGLE BRUSHES

REF. KA038 Lip brush w/brass case N°2

**REF. KA041** Eyeshadow small size N°5

14 and

REF. KA042 Eyeshadow medium size N°6

REF. KA043 Eyeshadow big size N°7

REF. KA044 Smudger N°8

REF. KA045 Foam applicator changeable N°9

lullui

REF. KA046 Eyebrow comb N°10

REF. KA050 Powder brush N°14

**REF. KA069** Foundation brush N°15

REF. KA097 Kabuki brush

REF. KA122 Lip & eyes brush

REF. KA185 Perfector brush N°18

REF. KA193 Sculpting brush N°19

**REF. KA210** Liquid & powder foundation brush N°20

REF. KA220 Brow blender

REF. KA237 Lash & brow brush N°22

REF. KA242 Blurring brush N°25

**REF. KA247** Small fluffy brush N°28

REF. KA250 Slanted blending brush N°26

Kopata

**REF. KA251** Round blending brush N°27

#### K-PROFESSIONAL BRUSH SET

**REF. KA260** 