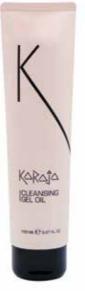

### K-ESSENTIAL CLEANSING GEL OIL

Cleansing gel oil **REF. 472** 

Innovative multifunctional product based on vegetable oils, transformed into gels with the help of natural substances. Also suitable for the most delicate skin.

To be used to cleanse, moisturise and soothe the skin, also suitable for the most difficult makeup removal.

#### METHOD OF USE

In contact with water, this soft gel turns into a milk, perfect for cleansing the skin, and at the same time leaving it soft and perfectly hydrated.

For an even more effective action, it can be left on for a few minutes, in order to obtain a deeper action.

#### RESULT

With **K-Essential Cleansing Gel Oil**, the skin is perfectly clean by eliminating all makeup residues, without annoying sensations of dryness.

The moisturising and emollient action of the product gives the face a pleasant feeling of comfort.