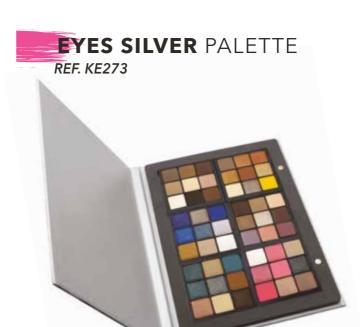

# WONDER SCULPT

Palette of 9 eyeshadows - spectacular makeup **REF. 393** - 6 colours

2

treasure.

3

eyes for an impeccable look.

These eyeshadows have a really **smooth matt** texture to enhance your

They combine perfect hold and ease of application thanks to the very latest technology, which transforms this small palette into a real