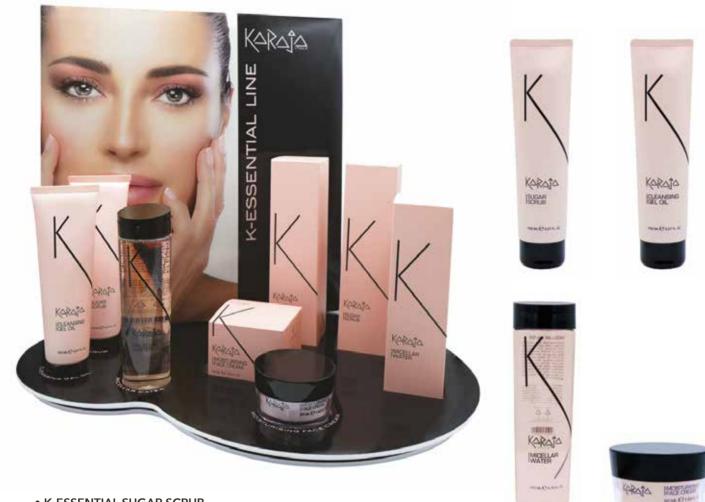

#### K-ESSENTIAL LINE

44x32 cm

- K-ESSENTIAL SUGAR SCRUB
- K-ESSENTIAL CLEANSING GEL OIL
- K-ESSENTIAL MICELLAR WATER
- •K-ESSENTIAL MOISTURISING FACE CREAM

### K-ESSENTIAL SUGAR SCRUB

Face scrub **REF. 471** 

Face scrub with sugar granules (Sucrose) that allows for gentle exfoliation of the skin, an important step in improving make-up results.

### K-ESSENTIAL CLEANSING GEL OIL

Cleansing gel oil **REF. 472** 

Innovative multifunctional product based on vegetable oils, transformed into gels with the help of natural substances. Also suitable for the most delicate skin.

### K-ESSENTIAL MICELLAR WATER

Micellar water **REF. 473** 

Delicate and fresh cleansing water perfect for removing make-up. Suitable for all skin types, it is the ideal solution both for démaquillage at the end of the day and for cleansing the face upon awakening. Also suitable for the most delicate skins and it is fragrance-free.

# K-ESSENTIAL MOISTURISING FACE CREAM

Face cream **REF. 474** 

Face cream with moisturising and emollient action, nourishes the skin and strengthens it.

This wonderful cream offers freshness and softness thanks to its light texture like a silk veil. Ideal for daily pampering the skin in search of radiance and perfection. A tailor-made answer for the skin that loves to feel free. Delicately scented and suitable for all skin types.

### K-TSUBAKI OIL

Velvety face oil **REF. 475** 

K-WISH SET Ref. Ke265

Velvety beauty oil formulated with fine natural oils.

Precious and delicately scented, it gives a complexion that shines with youth.

Contains **Tsubaki Oil** (Camellia Japonica Seed Oil), **Rice Bran Oil** (Oryza Sativa (Rice) Bran Oil), **Argan Oil** (Argania Spinosa Kernel Oil), **Sweet Almond Oil** (Prunus Amygdalus Dulcis (Sweet Almond) Oil) and **Macadamia Oil** (Macadamia Integrifolia Seed Oil) which help to moisturize, protect, nourish and smooth the skin.