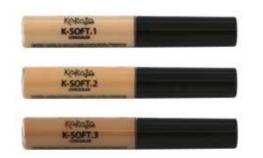

# K-SOFT CONCEALER

Liquid concealer **REF. 470** - 3 colours

The perfect key to capture the light and illuminate the particularities of every woman's face. A perfect ally to embellish all looks, a veil of powder that illuminates the face in a refined way.

Medium coverage concealer for a natural and silky finish, perfect as an everyday ally.

Blendable texture that allows aesthetic performance with immediately visible results.

Minimizes facial imperfections and covers blemishes for a "foreveryoung" result from the first application.