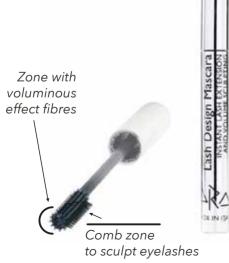

### LASH DESIGN MASCARA

Visible effect mascara extreme length for defined and sculpted lashes **REF. 352** 

Gives lashes a **magnificent and immediate visible lengthening effect** thanks to its innovative applicator that improves lash extension and separation.

The soft, creamy formula with a visible volumizing effect glides gently over your lashes.

A nourishing complex based on **Sweet Almond Extract** and **Provitamin B5** helps moisturize and protect them.

Dermatologically tested.

Variable geometry applicator for a panoramic effect.

1