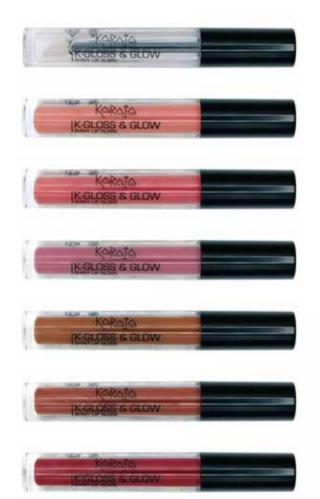

### K-GLOSS & GLOW

Shiny lip gloss **REF. 80** - 7 colours

### Lipgloss with extreme glossy effect!

Irresistible and ultra-bright gloss, formulated with oils that make the texture compact without smudging and which emphasizes the light point, releasing a veil of color without sticking.

The lips will be covered with a sensory and consistent film, the perfect mix of creaminess, brilliance and silkiness.

Easy to use thanks to the soft and elastic applicator that will allow you to spread **K-Gloss & Glow** evenly.

Apply a thin veil for a delicate effect and to enhance the natural beauty of your lips... add a touch of extra product to amplify the Gloss & Glow effect.

Suggested for a lighter and more natural look.